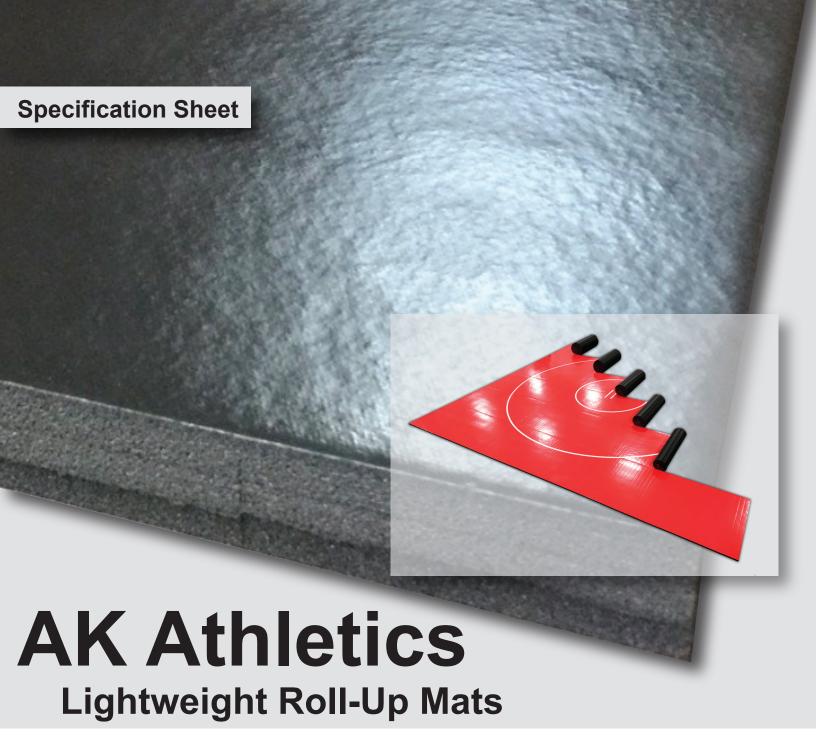

## **Specifications:**

This product meets all specifications for impact including g-max impact tested, for safe use in schools, professional gyms and home use.

The padding is the industry standard thickness of 1 3/8" and is constructed of cross linked polyethylene foam to provide firm support and protection for intense workouts and competitions.

The mat is covered in 22 ounce vinyl that is antimicrobial, antifungal and will not support mildew. To clean physical contaminants from the mat we suggest using a nonabrasive cleaner.