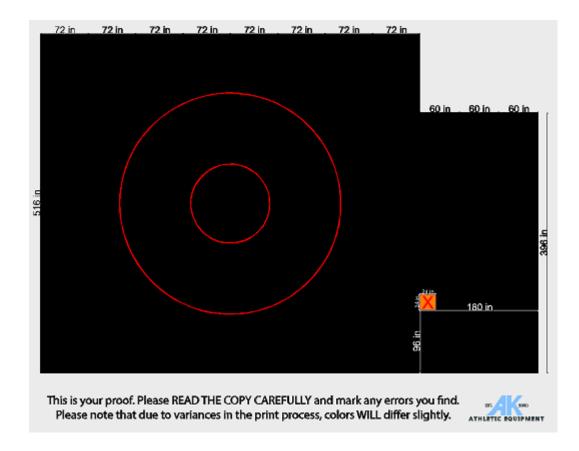

NCAA competition mats require a space of 5' from the edge of the circle to the edge of the mat. Starting size for high school competition wrestling mats is 38' x 38' with a 28' diameter circle. Collegiate wrestling mats range from 42' x 42' (32' diameter circle) to 52' x 52' (42' diameter circle).