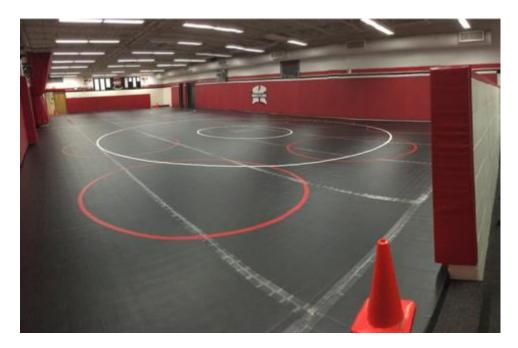

## COLOR

An easy and effective way to incorporate your brand and school is by the color of wrestling mats. The type of traffic on your mat may help you narrow down your color options. Black can show footprints from your everyday footwear. Many of our customer wrestling training rooms circles colors on the floor mat is the same as the wall pads.