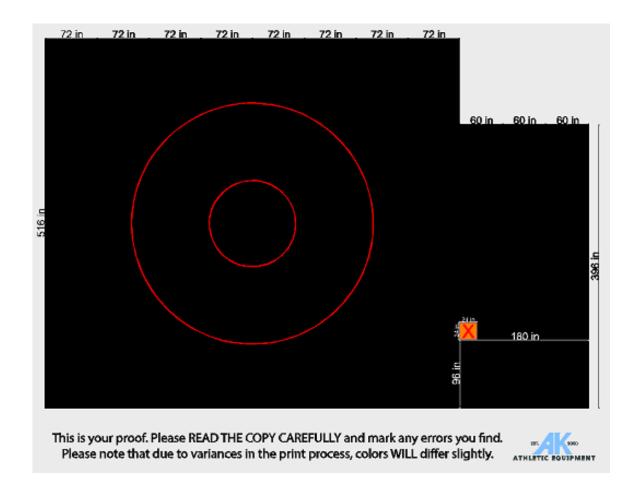

## **SIZE**

The lightweight roll-up wrestling mats are easy to layout, transport, and put in storage.

Here is a chart containing the measurements and weights once your mat is tightly rolled up.

| Mat Size            | Sections | Roll Up Size    | Weight  |
|---------------------|----------|-----------------|---------|
| 8' x 8' x 1 3/8''   | 2        | 49" x 16" x 16" | 16 lbs  |
| 10' x 10' x 1 3/8'' | 2        | 61" x 16"x 16"  | 18 lbs  |
| 12' x 12' x 1 3/8"  | 3        | 45" x 19" x 19" | 18 lbs  |
| 20' x 20' x 1 3/8'' | 4        | 63" x 23" x 23" | 40 lbs  |
| 38' x 38' x 1 3/8"  | 7        | 73" x 30" x 30" | 86 lbs  |
| 42' x 42' x 1 3/8'' | 7        | 73" x 34" x 34" | 126 lbs |

NCAA competition mats require a space of 5' from the edge of the circle to the edge of the mat. Starting size for high school competition wrestling mats is 38' x 38' with a 28' diameter circle. Collegiate wrestling mats range from 42' x 42' (32' diameter circle) to 52' x 52' (42' diameter circle)