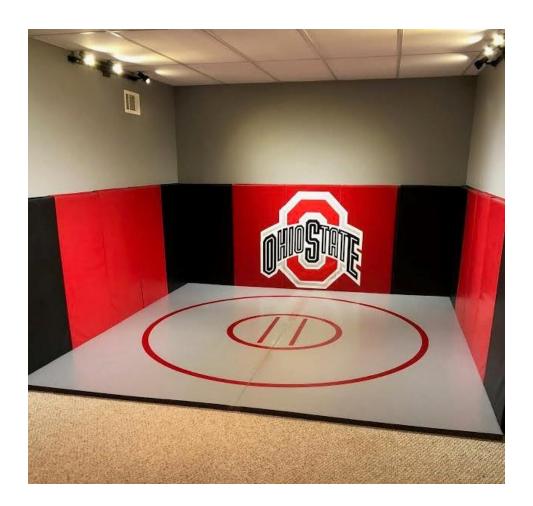

## COLOR

An easy and effective way to incorporate your brand and school is by the color of wrestling mats. The type of traffic on your mat may help you narrow down your color options. Black can show footprints from your everyday footwear. Many of our customer wrestling training rooms circles colors on the floor mat is the same as the wall pads.

Digital printing can quickly add team spirit to roll-up wrestling mats and wall pads. AK Athletics printing uses eco-friendly UV cured inks for durability and long lasting vibrant color that is resilient to fading and scratching.