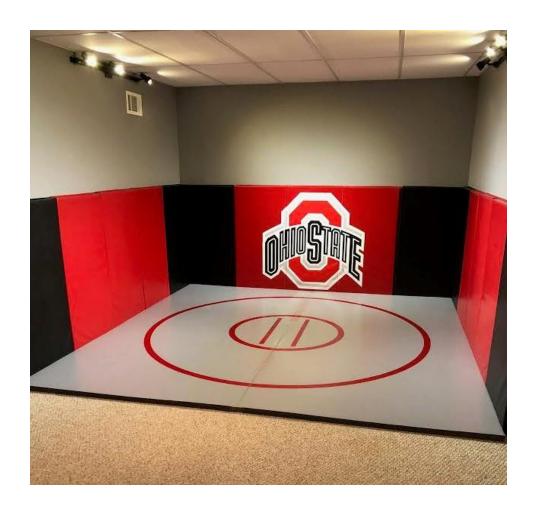

## COLOR

An easy and effective way to incorporate your brand and school is by the color of wrestling mats. The type of traffic on your mat may help you narrow down your color options. Black can show footprints from your everyday footwear. Many of our customer wrestling training rooms circles colors on the floor mat is the same as the wall pads.

Digital printing can quickly add team spirit to roll-up wrestling mats and wall pads. AK Athletics printing uses eco-friendly UV cured inks for durability and long lasting vibrant color that is resilient to fading and scratching.