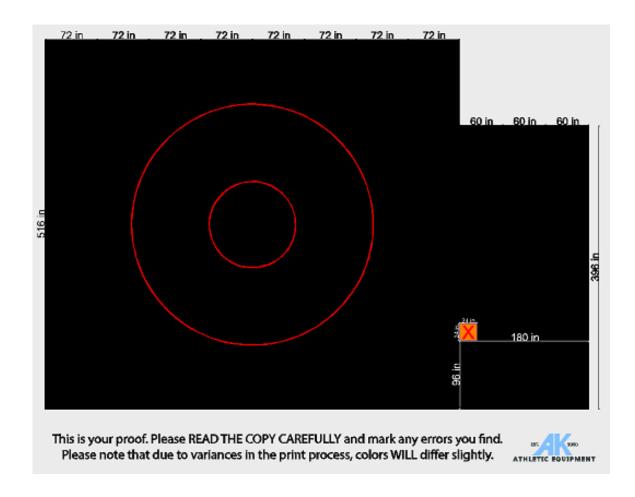

## **SIZE**

The lightweight roll-up wrestling mats are easy to layout, transport, and put in storage.

Here is a chart containing the measurements and weights once your mat is tightly rolled up.

| Mat Size            | Sections | Roll Up Size    | Weight  |
|---------------------|----------|-----------------|---------|
| 8' x 8' x 1 3/8''   | 2        | 49" x 16" x 16" | 16 lbs  |
| 10' x 10' x 1 3/8'' | 2        | 61" x 16"x 16"  | 18 lbs  |
| 12' x 12' x 1 3/8"  | 3        | 45" x 19" x 19" | 18 lbs  |
| 20' x 20' x 1 3/8'' | 4        | 63" x 23" x 23" | 40 lbs  |
| 38' x 38' x 1 3/8"  | 7        | 73" x 30" x 30" | 86 lbs  |
| 42' x 42' x 1 3/8'' | 7        | 73" x 34" x 34" | 126 lbs |

NCAA competition mats require a space of 5' from the edge of the circle to the edge of the mat. Starting size for high school competition wrestling mats is 38' x 38' with a 28' diameter circle. Collegiate wrestling mats range from 42' x 42' (32' diameter circle) to 52' x 52' (42' diameter circle)